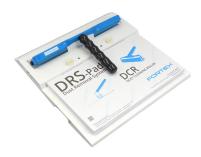

## DCR/DRS Roller Starter Kit ( Model: W.EVA.AC.001 )

- The Dust Removal System (DRS) Starter Kit is designed and manufactured to ensure optimum cleaning of flat glass. The cleaning roller is simply rolled over the glass, picking up any unwanted debris. To clean the roller for additional use it is simply rolled over a sticky cleaning sheet on a pad.
- $\bullet$  Includes a 305mm wide cleaning roller, one large cleaning pad and one roller holder
- Reduces the risk of contamination of glass before further processing
- It can be used for the production of glass that is to be laminated, painted or prior to having film applied