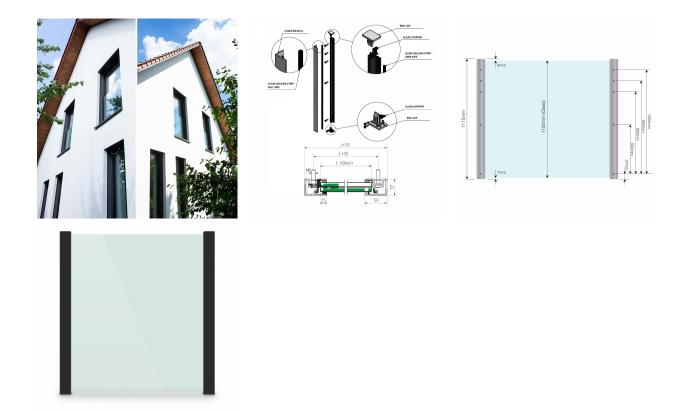

## SkyForce Top Mount Kit 1100mm High 10-13.52mm Glass-Black (Model: K.SF.16.1011.011.18-JB)

- Sold in Kit Format for 1100mm high glass.
- Comes with Gaskets to suit 10-13.52mm glass.

 $\bullet$  Max.glass width up to 3000mm (depending on glass thickness).

- Virtually tool free installation.
- RAL9005 Matt Jet Black

• Suitable for mounting on plastic, aluminium, wooden or metal frames as well as concrete or stone.

• It is recommended that toughened/laminated glass is installed to ensure safety.

• Tested in accordance with BS6180.