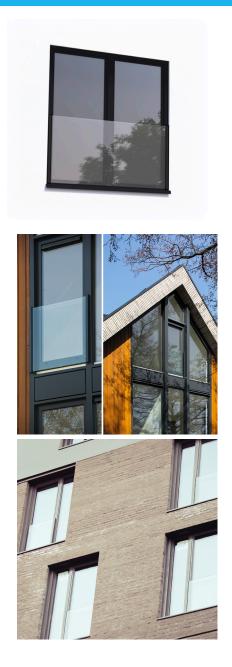

## SkyForce Top Mount Kit 1100mm High 10-13.52mm Glass-Black (Model: K.SF.16.1011.011.18-JB)

- Sold in Kit Format for 1100mm high glass.
- Comes with Gaskets to suit 10-13.52mm glass.

 $\bullet$  Max.glass width up to 3000mm (depending on glass thickness).

- Virtually tool free installation.
- RAL9005 Matt Jet Black

• Suitable for mounting on plastic, aluminium, wooden or metal frames as well as concrete or stone.

• It is recommended that toughened/laminated glass is installed to ensure safety.

• Tested in accordance with BS6180.