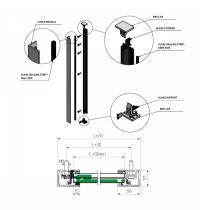

## SkyForce Top Mount Balcony Kit 1100mm High 15mm Glass-Black (Model: K.SF.16.1011.015.18-JB)

- Sold in Kit Format for 1100mm high glass.
- Comes with Gaskets to suit 15mm glass.
- Max.glass width up to 3000mm (depending on glass thickness).
- Virtually tool free installation.
- RAL9005 Matt Jet Black
- Suitable for mounting on plastic, aluminium, wooden or metal frames as well as concrete or stone.
- It is recommended that toughened/laminated glass is installed to ensure safety.
- Tested in accordance with BS6180.