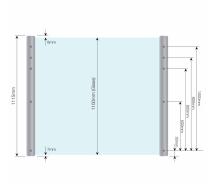

## SkyForce Top Mount Balcony Kit 1100mm High 15mm Glass-Black (Model: K.SF.16.1011.015.18-JB)

- Sold in Kit Format for 1100mm high glass.
- Comes with Gaskets to suit 15mm glass.
- Max.glass width up to 3000mm (depending on glass thickness).
- Virtually tool free installation.
- RAL9005 Matt Jet Black
- Suitable for mounting on plastic, aluminium, wooden or metal frames as well as concrete or stone.
- It is recommended that toughened/laminated glass is installed to ensure safety.
- Tested in accordance with BS6180.