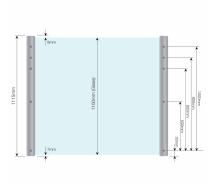

## SkyForce Top Mount 1100mm High 16.76-21.52mm Glass - Black ( Model: K.SF.16.1011.018.18-JB )

- Sold in Kit Format for 1100mm high glass.
- $\bullet$  Comes with Gaskets to suit 16.76mm, 17.52mm & 20mm-21.52mm glass.
- Max.glass width up to 3000mm (depending on glass thickness).
- Virtually tool free installation.
- RAL9005 Matt Jet Black
- Suitable for mounting on plastic, aluminium, wooden or metal frames as well as concrete or stone.
- It is recommended that toughened/laminated glass is installed to ensure safety.
- Tested in accordance with BS6180.