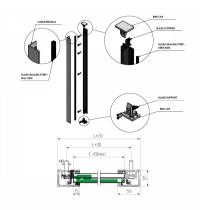

## SkyForce Top Mount 1100mm High 16.76-21.52mm Glass - Black ( Model: K.SF.16.1011.018.18-JB )

- Sold in Kit Format for 1100mm high glass.
- $\bullet$  Comes with Gaskets to suit 16.76mm, 17.52mm & 20mm-21.52mm glass.
- Max.glass width up to 3000mm (depending on glass thickness).
- Virtually tool free installation.
- RAL9005 Matt Jet Black
- Suitable for mounting on plastic, aluminium, wooden or metal frames as well as concrete or stone.
- It is recommended that toughened/laminated glass is installed to ensure safety.
- Tested in accordance with BS6180.