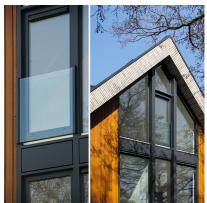

## SkyForce Top Mount Balcony Kit 1100mm High 19mm Glass-Black (Model: K.SF.16.1011.019.18-JB)

- Sold in Kit Format for 1100mm high glass.
- Comes with Gaskets to suit 19mm glass.
- Max.glass width up to 3000mm (depending on glass thickness).
- Virtually tool free installation.
- RAL9005 Matt Jet Black
- Suitable for mounting on plastic, aluminium, wooden or metal frames as well as concrete or stone.
- It is recommended that toughened/laminated glass is installed to ensure safety.
- Tested in accordance with BS6180.