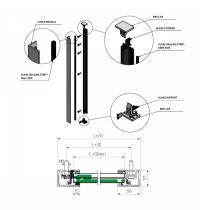

## SkyForce Top Mount Balcony Kit 1100mm High 19mm Glass-Black (Model: K.SF.16.1011.019.18-JB)

- Sold in Kit Format for 1100mm high glass.
- Comes with Gaskets to suit 19mm glass.
- Max.glass width up to 3000mm (depending on glass thickness).
- Virtually tool free installation.
- RAL9005 Matt Jet Black
- Suitable for mounting on plastic, aluminium, wooden or metal frames as well as concrete or stone.
- It is recommended that toughened/laminated glass is installed to ensure safety.
- Tested in accordance with BS6180.