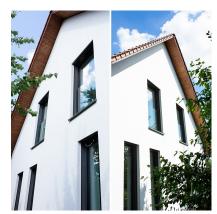

## SkyForce Top Mount Balcony Kit 1100mm High 19mm Glass-Black (Model: K.SF.16.1011.019.18-JB)

- Sold in Kit Format for 1100mm high glass.
- Comes with Gaskets to suit 19mm glass.
- Max.glass width up to 3000mm (depending on glass thickness).
- Virtually tool free installation.
- RAL9005 Matt Jet Black
- Suitable for mounting on plastic, aluminium, wooden or metal frames as well as concrete or stone.
- It is recommended that toughened/laminated glass is installed to ensure safety.
- Tested in accordance with BS6180.