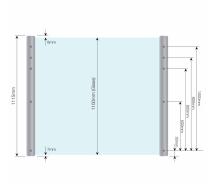

## SkyForce Top Mount Balcony Kit 1100mm High 19mm Glass-Black (Model: K.SF.16.1011.019.18-JB)

- Sold in Kit Format for 1100mm high glass.
- Comes with Gaskets to suit 19mm glass.
- Max.glass width up to 3000mm (depending on glass thickness).
- Virtually tool free installation.
- RAL9005 Matt Jet Black
- Suitable for mounting on plastic, aluminium, wooden or metal frames as well as concrete or stone.
- It is recommended that toughened/laminated glass is installed to ensure safety.
- Tested in accordance with BS6180.