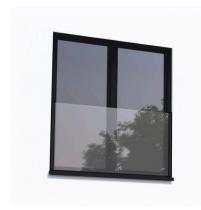

## SkyForce Top Mount Balcony Kit 1100mm High 19mm Glass-Black (Model: K.SF.16.1011.019.18-JB)

- Sold in Kit Format for 1100mm high glass.
- Comes with Gaskets to suit 19mm glass.
- Max.glass width up to 3000mm (depending on glass thickness).
- Virtually tool free installation.
- RAL9005 Matt Jet Black
- Suitable for mounting on plastic, aluminium, wooden or metal frames as well as concrete or stone.
- It is recommended that toughened/laminated glass is installed to ensure safety.
- Tested in accordance with BS6180.