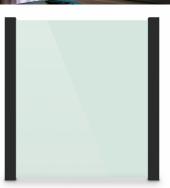

## SkyForce Side Mount Balcony 1100mm High 15mm Glass - Black ( Model: K.SF.16.2011.015.18-JB )

- Sold in Kit Format for 1100mm high glass.
- Comes with Gaskets to suit 15mm glass.
- Max.glass width up to 2600mm (depending on glass thickness).
- Virtually tool free installation.
- RAL9005 Matt Jet Black
- Suitable for mounting on plastic, aluminium, wooden or metal frames as well as concrete or stone.
- Iit is recommended that toughened/laminated glass is installed to ensure safety.
- Tested in accordance with BS6180.