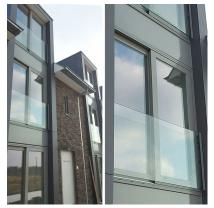

## SkyForce Side Mount Balcony 1100mm High 15mm Glass - Black ( Model: K.SF.16.2011.015.18-JB )

- Sold in Kit Format for 1100mm high glass.
- Comes with Gaskets to suit 15mm glass.
- Max.glass width up to 2600mm (depending on glass thickness).
- Virtually tool free installation.
- RAL9005 Matt Jet Black
- Suitable for mounting on plastic, aluminium, wooden or metal frames as well as concrete or stone.
- Iit is recommended that toughened/laminated glass is installed to ensure safety.
- Tested in accordance with BS6180.