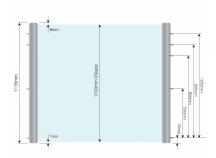

## SkyForce Side Mount Balcony 1100mm High 15mm Glass - Black ( Model: K.SF.16.2011.015.18-JB )

- Sold in Kit Format for 1100mm high glass.
- Comes with Gaskets to suit 15mm glass.
- Max.glass width up to 2600mm (depending on glass thickness).
- Virtually tool free installation.
- RAL9005 Matt Jet Black
- Suitable for mounting on plastic, aluminium, wooden or metal frames as well as concrete or stone.
- Iit is recommended that toughened/laminated glass is installed to ensure safety.
- Tested in accordance with BS6180.