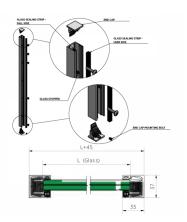

## SkyForce Side Mount Balcony 1100mm High 15mm Glass - Black ( Model: K.SF.16.2011.015.18-JB )

- Sold in Kit Format for 1100mm high glass.
- Comes with Gaskets to suit 15mm glass.
- Max.glass width up to 2600mm (depending on glass thickness).
- Virtually tool free installation.
- RAL9005 Matt Jet Black
- Suitable for mounting on plastic, aluminium, wooden or metal frames as well as concrete or stone.
- Iit is recommended that toughened/laminated glass is installed to ensure safety.
- Tested in accordance with BS6180.