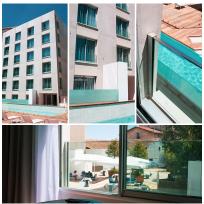

## SkyForce Side Mount 1100mm High 16.76-21.52mm Glass-Black (Model: K.SF.16.2011.018.18-JB)

- Sold in Kit Format for 1100mm high glass.
- $\bullet$  Comes with Gaskets to suit 16.76mm, 17.52mm & 20mm-21.52mm glass.
- Max.glass width up to 2600mm (depending on glass thickness).
- Virtually tool free installation.
- RAL9005 Matt Jet Black
- Suitable for mounting on plastic, aluminium, wooden or metal frames as well as concrete or stone.
- It is recommended that toughened/laminated glass is installed to ensure safety.
- Tested in accordance with BS6180.