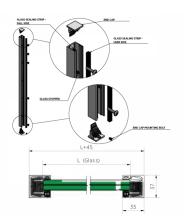

## SkyForce Side Mount 1100mm High 16.76-21.52mm Glass-Black (Model: K.SF.16.2011.018.18-JB)

- Sold in Kit Format for 1100mm high glass.
- $\bullet$  Comes with Gaskets to suit 16.76mm, 17.52mm & 20mm-21.52mm glass.
- Max.glass width up to 2600mm (depending on glass thickness).
- Virtually tool free installation.
- RAL9005 Matt Jet Black
- Suitable for mounting on plastic, aluminium, wooden or metal frames as well as concrete or stone.
- It is recommended that toughened/laminated glass is installed to ensure safety.
- Tested in accordance with BS6180.