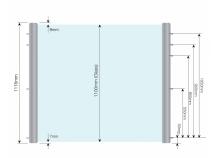

## SkyForce Side Mount 1100mm High 16.76-21.52mm Glass-Black (Model: K.SF.16.2011.018.18-JB)

- Sold in Kit Format for 1100mm high glass.
- $\bullet$  Comes with Gaskets to suit 16.76mm, 17.52mm & 20mm-21.52mm glass.
- Max.glass width up to 2600mm (depending on glass thickness).
- Virtually tool free installation.
- RAL9005 Matt Jet Black
- Suitable for mounting on plastic, aluminium, wooden or metal frames as well as concrete or stone.
- It is recommended that toughened/laminated glass is installed to ensure safety.
- Tested in accordance with BS6180.