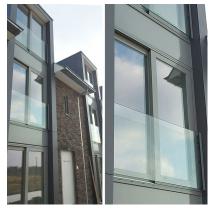

## SkyForce Side Mount Balcony Kit 1100mm High 19mm Glass-Black ( Model: K.SF.16.2011.019.18-JB )

- Sold in Kit Format for 1100mm high glass.
- Comes with Gaskets to suit 19mm Glass
- Max.glass width up to 2600mm (depending on glass thickness).
- Virtually tool free installation.
- RAL9005 Matt Jet Black
- Suitable for mounting on plastic, aluminium, wooden or metal frames as well as concrete or stone.
- It is recommended that toughened/laminated glass is installed to ensure safety.
- Tested in accordance with BS6180.