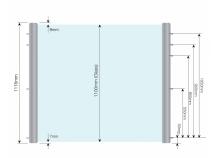

## SkyForce Side Mount Balcony Kit 1100mm High 19mm Glass-Black ( Model: K.SF.16.2011.019.18-JB )

- Sold in Kit Format for 1100mm high glass.
- Comes with Gaskets to suit 19mm Glass
- Max.glass width up to 2600mm (depending on glass thickness).
- Virtually tool free installation.
- RAL9005 Matt Jet Black
- Suitable for mounting on plastic, aluminium, wooden or metal frames as well as concrete or stone.
- It is recommended that toughened/laminated glass is installed to ensure safety.
- Tested in accordance with BS6180.