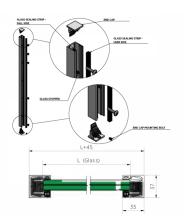

## SkyForce Side Mount Balcony Kit 1100mm High 19mm Glass-Black ( Model: K.SF.16.2011.019.18-JB )

- Sold in Kit Format for 1100mm high glass.
- Comes with Gaskets to suit 19mm Glass
- Max.glass width up to 2600mm (depending on glass thickness).
- Virtually tool free installation.
- RAL9005 Matt Jet Black
- Suitable for mounting on plastic, aluminium, wooden or metal frames as well as concrete or stone.
- It is recommended that toughened/laminated glass is installed to ensure safety.
- Tested in accordance with BS6180.