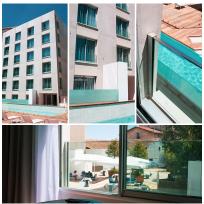

## SkyForce Side Mount Balcony Kit 1100mm High 19mm Glass-Black ( Model: K.SF.16.2011.019.18-JB )

- Sold in Kit Format for 1100mm high glass.
- Comes with Gaskets to suit 19mm Glass
- Max.glass width up to 2600mm (depending on glass thickness).
- Virtually tool free installation.
- RAL9005 Matt Jet Black
- Suitable for mounting on plastic, aluminium, wooden or metal frames as well as concrete or stone.
- It is recommended that toughened/laminated glass is installed to ensure safety.
- Tested in accordance with BS6180.