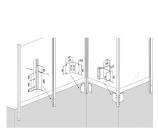

## Side Mounted EaziRail 90 Deg Ext Post - 1100mm - Anodised ( Model: K.EZAL.SM.90E.AN )

- Pre fabricated balustrade post that is suitable for 10mm 13.52mm thick glass.
- Suitable for use on an external corner as outlined on the picture.
- Extremely fast and simple to install.
- These posts can be finished on top in three different ways depending on your preference.
- A handrail can be easily installed, the post can have a flat cap with the glass below it or the glass can be higher than the post and a slotted cap can be installed.
- These post provide a really great windbreak as there are a lot less gaps than traditional stainless steel posts.
- Bespoke size posts can be manufactured to suit your requirements.