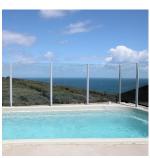

## Side Mounted EaziRail 90 Deg Ext Post - 1100mm - Anodised ( Model: K.EZAL.SM.90E.AN )

- Pre fabricated balustrade post that is suitable for 10mm 13.52mm thick glass.
- Suitable for use on an external corner as outlined on the picture.
- Extremely fast and simple to install.
- These posts can be finished on top in three different ways depending on your preference.
- A handrail can be easily installed, the post can have a flat cap with the glass below it or the glass can be higher than the post and a slotted cap can be installed.
- These post provide a really great windbreak as there are a lot less gaps than traditional stainless steel posts.
- Bespoke size posts can be manufactured to suit your requirements.