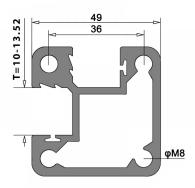

## Side Mounted EaziRail 90 Deg Ext Post - 1100mm - Anodised ( Model: K.EZAL.SM.90E.AN )

- Pre fabricated balustrade post that is suitable for 10mm 13.52mm thick glass.
- Suitable for use on an external corner as outlined on the picture.
- Extremely fast and simple to install.
- These posts can be finished on top in three different ways depending on your preference.
- A handrail can be easily installed, the post can have a flat cap with the glass below it or the glass can be higher than the post and a slotted cap can be installed.
- These post provide a really great windbreak as there are a lot less gaps than traditional stainless steel posts.
- Bespoke size posts can be manufactured to suit your requirements.