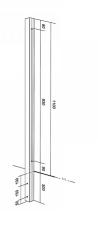

## Side Mounted EaziRail 90 Deg Ext Post - 1100mm - Anodised ( Model: K.EZAL.SM.90E.AN )

- Pre fabricated balustrade post that is suitable for 10mm 13.52mm thick glass.
- Suitable for use on an external corner as outlined on the picture.
- Extremely fast and simple to install.
- These posts can be finished on top in three different ways depending on your preference.
- A handrail can be easily installed, the post can have a flat cap with the glass below it or the glass can be higher than the post and a slotted cap can be installed.
- These post provide a really great windbreak as there are a lot less gaps than traditional stainless steel posts.
- Bespoke size posts can be manufactured to suit your requirements.