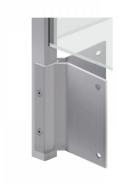

## Side Mounted EaziRail 90 Deg Ext Post - 1100mm - Anodised ( Model: K.EZAL.SM.90E.AN )

- Pre fabricated balustrade post that is suitable for 10mm 13.52mm thick glass.
- Suitable for use on an external corner as outlined on the picture.
- Extremely fast and simple to install.
- These posts can be finished on top in three different ways depending on your preference.
- A handrail can be easily installed, the post can have a flat cap with the glass below it or the glass can be higher than the post and a slotted cap can be installed.
- These post provide a really great windbreak as there are a lot less gaps than traditional stainless steel posts.
- Bespoke size posts can be manufactured to suit your requirements.