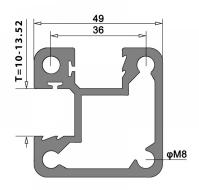

## Side Mounted EaziRail 90 Deg Int Post - 1100mm - Anodised ( Model: K.EZAL.SM.90I.AN )

- Pre fabricated balustrade post that is suitable for 10mm 13.52mm thick glass.
- Suitable for installation on an internal corner as outlined on the picture.
- Extremely fast and simple to install.
- These posts can be finished on top in three different ways depending on your preference.
- A handrail can be easily installed, the post can have a flat cap with the glass below it or the glass can be higher than the post and a slotted cap can be installed.
- These post provide a really great windbreak as there are a lot less gaps than traditional stainless steel posts.
- Bespoke size posts can be manufactured to suit your requirements.