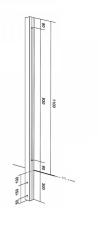

## Side Mounted EaziRail 90 Deg Int Post - 1100mm - Anodised ( Model: K.EZAL.SM.90I.AN )

- Pre fabricated balustrade post that is suitable for 10mm 13.52mm thick glass.
- Suitable for installation on an internal corner as outlined on the picture.
- Extremely fast and simple to install.
- These posts can be finished on top in three different ways depending on your preference.
- A handrail can be easily installed, the post can have a flat cap with the glass below it or the glass can be higher than the post and a slotted cap can be installed.
- These post provide a really great windbreak as there are a lot less gaps than traditional stainless steel posts.
- Bespoke size posts can be manufactured to suit your requirements.