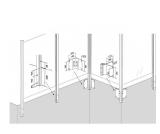

## Side Mounted EaziRail 90 Deg Int Post - 1100mm - Anodised ( Model: K.EZAL.SM.90I.AN )

- Pre fabricated balustrade post that is suitable for 10mm 13.52mm thick glass.
- Suitable for installation on an internal corner as outlined on the picture.
- Extremely fast and simple to install.
- These posts can be finished on top in three different ways depending on your preference.
- A handrail can be easily installed, the post can have a flat cap with the glass below it or the glass can be higher than the post and a slotted cap can be installed.
- These post provide a really great windbreak as there are a lot less gaps than traditional stainless steel posts.
- Bespoke size posts can be manufactured to suit your requirements.