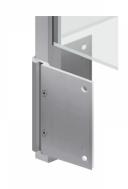

## Side Mounted EaziRail 90 Deg Int Post - 1100mm - Anodised ( Model: K.EZAL.SM.90I.AN )

- Pre fabricated balustrade post that is suitable for 10mm 13.52mm thick glass.
- Suitable for installation on an internal corner as outlined on the picture.
- Extremely fast and simple to install.
- These posts can be finished on top in three different ways depending on your preference.
- A handrail can be easily installed, the post can have a flat cap with the glass below it or the glass can be higher than the post and a slotted cap can be installed.
- These post provide a really great windbreak as there are a lot less gaps than traditional stainless steel posts.
- Bespoke size posts can be manufactured to suit your requirements.