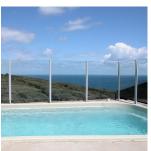

## Side Mounted EaziRail Centre Post - 1100mm - Anodised (Model: K.EZAL.SM.CNT.AN)

49 36 36 φM8

- Pre fabricated balustrade post that is suitable for 10mm 13.52mm thick glass.
- Extremely fast and simple to install.
- These posts can be finished on top in three different ways depending on your preference.
- A handrail can be easily installed, the post can have a flat cap with the glass below it or the glass can be higher than the post and a slotted cap can be installed.
- These post provide a really great windbreak as there are a lot less gaps than traditional stainless steel posts.
- Bespoke size posts can be manufactured to suit your requirements.