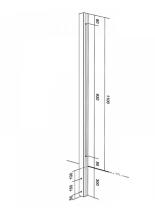

## Side Mounted EaziRail Centre Post - 1100mm - Anodised (Model: K.EZAL.SM.CNT.AN)

49 36 36 φM8

- Pre fabricated balustrade post that is suitable for 10mm 13.52mm thick glass.
- Extremely fast and simple to install.
- These posts can be finished on top in three different ways depending on your preference.
- A handrail can be easily installed, the post can have a flat cap with the glass below it or the glass can be higher than the post and a slotted cap can be installed.
- These post provide a really great windbreak as there are a lot less gaps than traditional stainless steel posts.
- Bespoke size posts can be manufactured to suit your requirements.