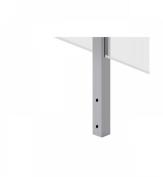

## Side Mounted EaziRail Centre Post - 1100mm - Anodised (Model: K.EZAL.SM.CNT.AN)

49 36 36 φM8

- Pre fabricated balustrade post that is suitable for 10mm 13.52mm thick glass.
- Extremely fast and simple to install.
- These posts can be finished on top in three different ways depending on your preference.
- A handrail can be easily installed, the post can have a flat cap with the glass below it or the glass can be higher than the post and a slotted cap can be installed.
- These post provide a really great windbreak as there are a lot less gaps than traditional stainless steel posts.
- Bespoke size posts can be manufactured to suit your requirements.