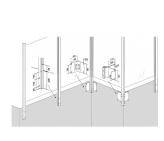

## Side Mounted EaziRail Centre Post - 1100mm - Anodised (Model: K.EZAL.SM.CNT.AN)

49 36 36 φM8

- Pre fabricated balustrade post that is suitable for 10mm 13.52mm thick glass.
- Extremely fast and simple to install.
- These posts can be finished on top in three different ways depending on your preference.
- A handrail can be easily installed, the post can have a flat cap with the glass below it or the glass can be higher than the post and a slotted cap can be installed.
- These post provide a really great windbreak as there are a lot less gaps than traditional stainless steel posts.
- Bespoke size posts can be manufactured to suit your requirements.