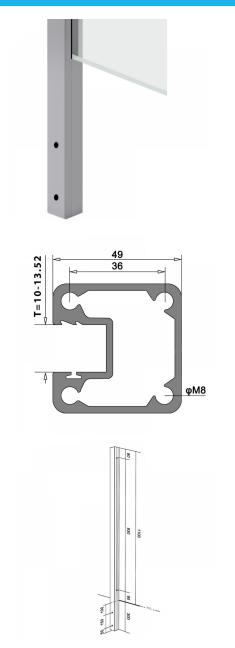

## Side Mounted EaziRail End Post Left - 1100mm - Anodised (Model: K.EZAL.SM.ENDL.AN)

• Pre fabricated side mounted balustrade post that is suitable for 10mm - 13.52mm thick glass.

• This post is suitable for the left hand side of an installation as looked at from inside the balcony.

• Extremely fast and simple to install.

• These posts can be finished on top in three different ways depending on your preference.

• A handrail can be easily installed, the post can have a flat cap with the glass below it or the glass can be higher than the post and a slotted cap can be installed.

• These post provide a really great windbreak as there are a lot less gaps than traditional stainless steel posts.

• Bespoke size posts can be manufactured to suit your requirements.