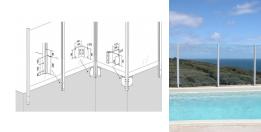

## Side Mounted EaziRail End Post Left - 1100mm - Anodised (Model: K.EZAL.SM.ENDL.AN)

• Pre fabricated side mounted balustrade post that is suitable for 10mm - 13.52mm thick glass.

• This post is suitable for the left hand side of an installation as looked at from inside the balcony.

• Extremely fast and simple to install.

• These posts can be finished on top in three different ways depending on your preference.

• A handrail can be easily installed, the post can have a flat cap with the glass below it or the glass can be higher than the post and a slotted cap can be installed.

• These post provide a really great windbreak as there are a lot less gaps than traditional stainless steel posts.

• Bespoke size posts can be manufactured to suit your requirements.