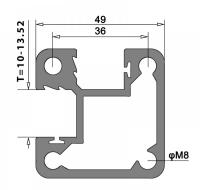

## Top Mounted EaziRail 90 Deg Ext Post - 1100mm - Anodised ( Model: K.EZAL.TM.90E.AN )

- Pre fabricated balustrade post that is suitable for 10mm 13.52mm thick glass.
- Suitable for use on an external corner as outlined on the picture. Extremely fast and simple to install.
- These posts can be finished on top in three different ways depending on your preference.
- A handrail can be easily installed, the post can have a flat cap with the glass below it or the glass can be higher than the post and a slotted cap can be installed.
- These post provide a really great windbreak as there are a lot less gaps than traditional stainless steel posts.
- Bespoke size posts can be manufactured to suit your requirements.