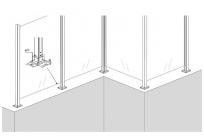

## Top Mounted EaziRail 90 Deg Ext Post - 1100mm - Anodised ( Model: K.EZAL.TM.90E.AN )

- Pre fabricated balustrade post that is suitable for 10mm 13.52mm thick glass.
- Suitable for use on an external corner as outlined on the picture. Extremely fast and simple to install.
- These posts can be finished on top in three different ways depending on your preference.
- A handrail can be easily installed, the post can have a flat cap with the glass below it or the glass can be higher than the post and a slotted cap can be installed.
- These post provide a really great windbreak as there are a lot less gaps than traditional stainless steel posts.
- Bespoke size posts can be manufactured to suit your requirements.

## Attributes:

Product Code: K.EZAL.TM.90E.AN

Unit Of Sale: Each