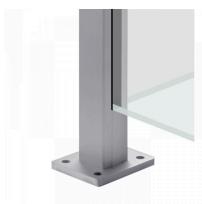

## Top Mounted EaziRail 90 Deg Ext Post - 1100mm - Anodised ( Model: K.EZAL.TM.90E.AN )

- Pre fabricated balustrade post that is suitable for 10mm 13.52mm thick glass.
- Suitable for use on an external corner as outlined on the picture. Extremely fast and simple to install.
- These posts can be finished on top in three different ways depending on your preference.
- A handrail can be easily installed, the post can have a flat cap with the glass below it or the glass can be higher than the post and a slotted cap can be installed.
- These post provide a really great windbreak as there are a lot less gaps than traditional stainless steel posts.
- Bespoke size posts can be manufactured to suit your requirements.