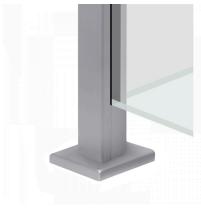

## Top Mounted EaziRail 90 Deg Ext Post - 1100mm - Anodised ( Model: K.EZAL.TM.90E.AN )

- Pre fabricated balustrade post that is suitable for 10mm 13.52mm thick glass.
- Suitable for use on an external corner as outlined on the picture. Extremely fast and simple to install.
- These posts can be finished on top in three different ways depending on your preference.
- A handrail can be easily installed, the post can have a flat cap with the glass below it or the glass can be higher than the post and a slotted cap can be installed.
- These post provide a really great windbreak as there are a lot less gaps than traditional stainless steel posts.
- Bespoke size posts can be manufactured to suit your requirements.