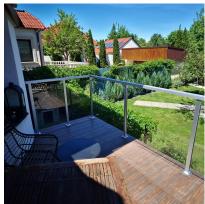

## Top Mounted EaziRail 90 Deg Ext Post - 1100mm - Anodised ( Model: K.EZAL.TM.90E.AN )

- Pre fabricated balustrade post that is suitable for 10mm 13.52mm thick glass.
- Suitable for use on an external corner as outlined on the picture. Extremely fast and simple to install.
- These posts can be finished on top in three different ways depending on your preference.
- A handrail can be easily installed, the post can have a flat cap with the glass below it or the glass can be higher than the post and a slotted cap can be installed.
- These post provide a really great windbreak as there are a lot less gaps than traditional stainless steel posts.
- Bespoke size posts can be manufactured to suit your requirements.