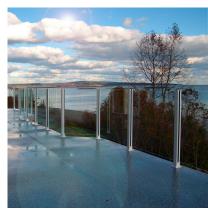

## Top Mounted EaziRail 90 Deg Ext Post - 1100mm - Anodised ( Model: K.EZAL.TM.90E.AN )

- Pre fabricated balustrade post that is suitable for 10mm 13.52mm thick glass.
- Suitable for use on an external corner as outlined on the picture. Extremely fast and simple to install.
- These posts can be finished on top in three different ways depending on your preference.
- A handrail can be easily installed, the post can have a flat cap with the glass below it or the glass can be higher than the post and a slotted cap can be installed.
- These post provide a really great windbreak as there are a lot less gaps than traditional stainless steel posts.
- Bespoke size posts can be manufactured to suit your requirements.