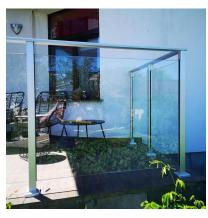

## Top Mounted EaziRail 90 Deg Ext Post - 1100mm - Anodised ( Model: K.EZAL.TM.90E.AN )

- Pre fabricated balustrade post that is suitable for 10mm 13.52mm thick glass.
- Suitable for use on an external corner as outlined on the picture. Extremely fast and simple to install.
- These posts can be finished on top in three different ways depending on your preference.
- A handrail can be easily installed, the post can have a flat cap with the glass below it or the glass can be higher than the post and a slotted cap can be installed.
- These post provide a really great windbreak as there are a lot less gaps than traditional stainless steel posts.
- Bespoke size posts can be manufactured to suit your requirements.