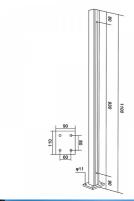

## Top Mounted EaziRail 90 Deg Ext Post - 1100mm - Anodised ( Model: K.EZAL.TM.90E.AN )

- Pre fabricated balustrade post that is suitable for 10mm 13.52mm thick glass.
- Suitable for use on an external corner as outlined on the picture. Extremely fast and simple to install.
- These posts can be finished on top in three different ways depending on your preference.
- A handrail can be easily installed, the post can have a flat cap with the glass below it or the glass can be higher than the post and a slotted cap can be installed.
- These post provide a really great windbreak as there are a lot less gaps than traditional stainless steel posts.
- Bespoke size posts can be manufactured to suit your requirements.