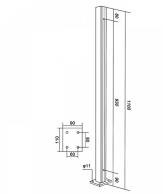

## Top Mounted EaziRail End Post - 1100mm - Anodised (Model: K.EZAL.TM.END.AN)

• Pre fabricated balustrade post that is suitable for 10mm - 13.52mm thick glass.

• Extremely fast and simple to install.

• These posts can be finished on top in three different ways depending on your preference.

• Bespoke size posts can be manufactured to suit your requirements.

Attributes: Product Code: K.EZAL.TM.END.AN Unit Of Sale: Each