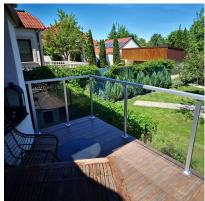

## Top Mounted EaziRail End Post - 1100mm - Anodised (Model: K.EZAL.TM.END.AN)

• Pre fabricated balustrade post that is suitable for 10mm - 13.52mm thick glass.

• Extremely fast and simple to install.

• These posts can be finished on top in three different ways depending on your preference.

• A handrail can be easily installed, the post can have a flat cap with the glass below it or the glass can be higher than the post and a slotted cap can be installed.

• These post provide a really great windbreak as there are a lot less gaps than traditional stainless steel posts.

• Bespoke size posts can be manufactured to suit your requirements.

Attributes: Product Code: K.EZAL.TM.END.AN Unit Of Sale: Each