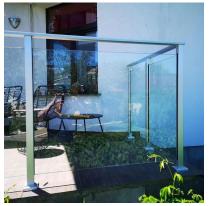

## Top Mounted EaziRail End Post - 1100mm - Anodised (Model: K.EZAL.TM.END.AN)

• Pre fabricated balustrade post that is suitable for 10mm - 13.52mm thick glass.

• Extremely fast and simple to install.

• These posts can be finished on top in three different ways depending on your preference.

• A handrail can be easily installed, the post can have a flat cap with the glass below it or the glass can be higher than the post and a slotted cap can be installed.

• These post provide a really great windbreak as there are a lot less gaps than traditional stainless steel posts.

• Bespoke size posts can be manufactured to suit your requirements.

Attributes: Product Code: K.EZAL.TM.END.AN Unit Of Sale: Each