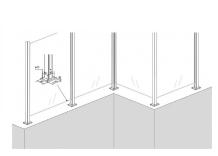

## Top Mounted EaziRail End Post - 1100mm - Anodised (Model: K.EZAL.TM.END.AN)

• Pre fabricated balustrade post that is suitable for 10mm - 13.52mm thick glass.

• Extremely fast and simple to install.

• These posts can be finished on top in three different ways depending on your preference.