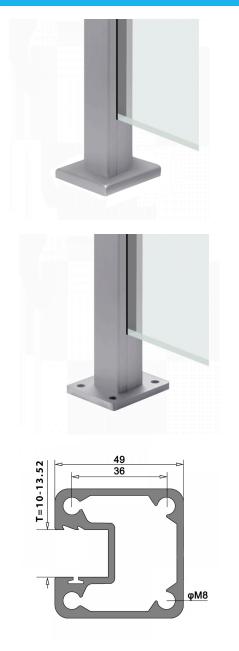

## Top Mounted EaziRail End Post - 1100mm - Anodised (Model: K.EZAL.TM.END.AN)

• Pre fabricated balustrade post that is suitable for 10mm - 13.52mm thick glass.

• Extremely fast and simple to install.

• These posts can be finished on top in three different ways depending on your preference.

• A handrail can be easily installed, the post can have a flat cap with the glass below it or the glass can be higher than the post and a slotted cap can be installed.

• These post provide a really great windbreak as there are a lot less gaps than traditional stainless steel posts.