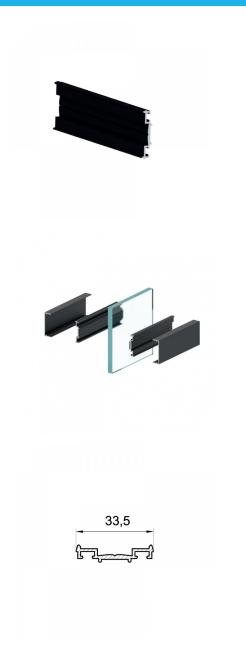

## Stick on and Bolt On Loft Style Mullion Base Profile (Model: G.DK.LOFT.008)

• These items are used to create the previous two kits. While the same mullion cover profile is used for both the stick on and bolted vertical mullion the base profiles differ.

• The Stick on & Bolt on Base Profile is used on both sides of the glass in a stick on mullion but only on one side in a bolted mullion.

• The Bolt On Base Profile Used only with a bolt on mullion installation. This profile holds the nut that allows the previous profile to be bolted too.

• The Mullion Cover Profile is used on both sides of the glass in both the bolt on and stick on mullion installations.