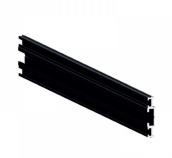

## Bolt On Loft Style Mullion Base Profile (Model: G.DK.LOFT.009)

33,5

- These items are used to create the previous two kits. While the same mullion cover profile is used for both the stick on and bolted vertical mullion the base profiles differ.
- The Stick on & Bolt on Base Profile is used on both sides of the glass in a stick on mullion but only on one side in a bolted mullion.
- The Bolt On Base Profile Used only with a bolt on mullion installation. This profile holds the nut that allows the previous profile to be bolted too.
- The Mullion Cover Profile is used on both sides of the glass in both the bolt on and stick on mullion installations.

## Attributes:

Product Code: G.DK.LOFT.009

Unit Of Sale: 3m