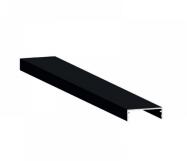

## Stick on and Bolt On Loft Style Mullion Cover (Model: G.DK.LOFT.010)

- These items are used to create the previous two kits. While the same mullion cover profile is used for both the stick on and bolted vertical mullion the base profiles differ.
- The Stick on & Bolt on Base Profile is used on both sides of the glass in a stick on mullion but only on one side in a bolted mullion.
- The Bolt On Base Profile Used only with a bolt on mullion installation. This profile holds the nut that allows the previous profile to be bolted too.
- The Mullion Cover Profile is used on both sides of the glass in both the bolt on and stick on mullion installations.