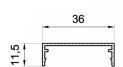

## Stick on and Bolt On Loft Style Mullion Cover (Model: G.DK.LOFT.010)

- These items are used to create the previous two kits. While the same mullion cover profile is used for both the stick on and bolted vertical mullion the base profiles differ.
- The Stick on & Bolt on Base Profile is used on both sides of the glass in a stick on mullion but only on one side in a bolted mullion.
- The Bolt On Base Profile Used only with a bolt on mullion installation. This profile holds the nut that allows the previous profile to be bolted too.
- The Mullion Cover Profile is used on both sides of the glass in both the bolt on and stick on mullion installations.