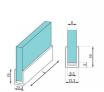

## 12.3mm U Profile For Loft Style Showers - 8mm Thick Glass ( Model: G7012BL-LOFT )

- Suitable for 8mm thick glass.
- Different to other U Profiles due to its thick wall which will cover the cut edge of the banded strip.
- A perfect colour match for G.DK.LOFT.005 the black banding strip
- The most popular U channel for bespoke shower enclosures.
- The depth of the channel is ideal for disguising any discrepancy in the plumbness of the wall, allowing for the glass to be cut straight.
- The glass is generally fixed in the profile using N.SOU.FIXALL.CL or N.SOU.ANTIMOULD.CL which are sealants and adhesives suitable for use in wet environments.