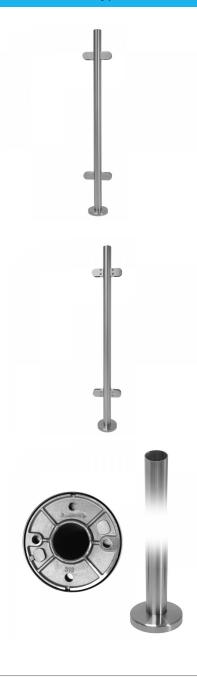

## 972mm Centre Type Balustrade Post Inc. Clamps For 10mm Glass (Model: KSS.PRE.48.0972.316SS.CNT

- Our glass balustrade posts are manufactured to the highest quality and in 316 grade stainless steel.
- The main post is welded to the mounting base and has a 2.0mm thick wall for extra strength.
- The standard handrail bracket is for a 48.3mm diameter.
- Designed to finish at 1100mm high with the hand rail bracket and handrail installed.
- Other angles, clamp positions and heights are available on request as all the posts are manufactured and fabricated in house.
- The post is flow drilled and M8 tapped for the easy and accurate mounting of the selected clamps.
- The mounting base has hole centers of 90mm