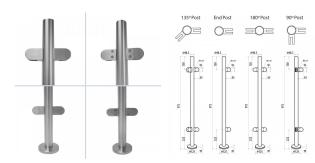

## 972mm Centre Type Balustrade Post Inc. Clamps For 10mm Glass (Model: KSS.PRE.48.0972.316SS.CNT

- Our glass balustrade posts are manufactured to the highest quality and in 316 grade stainless steel.
- The main post is welded to the mounting base and has a 2.0mm thick wall for extra strength.
- The standard handrail bracket is for a 48.3mm diameter.
- Designed to finish at 1100mm high with the hand rail bracket and handrail installed.
- Other angles, clamp positions and heights are available on request as all the posts are manufactured and fabricated in house.
- The post is flow drilled and M8 tapped for the easy and accurate mounting of the selected clamps.
- The mounting base has hole centers of 90mm