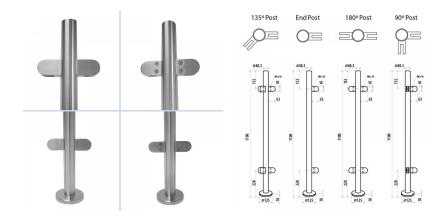

## 1100mm Centre Type Balustrade Post Inc Clamps For 10mm Glass (Model: KSS.PRE.48.1100.316SS.CNT

• Our glass balustrade posts are manufactured to the highest quality and in 316 grade stainless steel.

• The main post is welded to the mounting base and has a 2.0mm thick wall for extra strength.

 $\bullet$  The standard handrail bracket is for a 48.3mm diameter.

 $\bullet$  Designed to finish at 1100mm high if used with a flat cap and 1228mm with the handrail bracket & handrail installed.

• Other angles, clamp positions and heights are available on request as all the posts are manufactured and fabricated in house.

• The post is flow drilled and M8 tapped for the easy and accurate mounting of the selected clamps.

• The mounting base has hole centers of 90mm

Attributes:

Product Code: Unit Of Sale:

KSS.PRE.48.1100.316SS.CNT Each