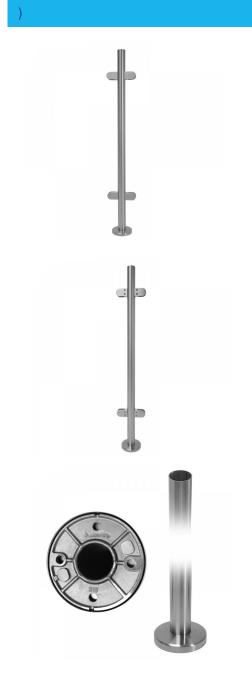

## 1100mm Centre Type Balustrade Post Inc Clamps For 10mm Glass (Model: KSS.PRE.48.1100.316SS.CNT

• Our glass balustrade posts are manufactured to the highest quality and in 316 grade stainless steel.

• The main post is welded to the mounting base and has a 2.0mm thick wall for extra strength.

 $\bullet$  The standard handrail bracket is for a 48.3mm diameter.

 $\bullet$  Designed to finish at 1100mm high if used with a flat cap and 1228mm with the handrail bracket & handrail installed.

• Other angles, clamp positions and heights are available on request as all the posts are manufactured and fabricated in house.

• The post is flow drilled and M8 tapped for the easy and accurate mounting of the selected clamps.

• The mounting base has hole centers of 90mm

Attributes:

Product Code: Unit Of Sale:

KSS.PRE.48.1100.316SS.CNT Each