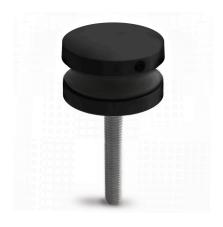

## 50mm Point Fixture M10 x 90 Bolt-316SS - BLACK ( Model: K171545126.BK )

- Stainless steel point fixture in Black suitable for mounting glass panels both vertically and horizontally.
- Supplied as standard with a 90mm long threaded bar.
- Drill 20mm diameter hole in the glass.
- These fixings have been tested up to a 3kN line load in certain combinations and glass thicknesses.
- Test results available on request.
- Suitable for 10mm up to 21.5mm thick glass.
- may also be known as Glass Adapters or Glass Rail Standoffs
- Optional extra M10 wood fixings at various lengths also available.