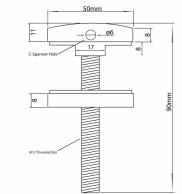

## 50mm Point Fixture M10 x 90 Bolt-316SS - BLACK ( Model: K171545126.BK )

- Stainless steel point fixture in Black suitable for mounting glass panels both vertically and horizontally.
- Supplied as standard with a 90mm long threaded bar.
- Drill 20mm diameter hole in the glass.
- These fixings have been tested up to a 3kN line load in certain combinations and glass thicknesses.
- Test results available on request.
- Suitable for 10mm up to 21.5mm thick glass.
- may also be known as Glass Adapters or Glass Rail Standoffs
- Optional extra M10 wood fixings at various lengths also available.