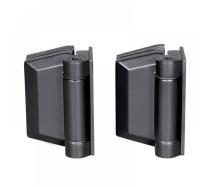

## Glass to Wall Gate Hinge 8-12mm Glass - Black ( Model: KSS.GATEHINGE.BK.012 )

- Manufactured using 2205 grade stainless steel making it suitable for use in the most challenging environments such as swimming pools, saunas, steam rooms, deck gates, balconies etc..
- Suitable for 8 12mm thick glass
- Both self closing & soft closing from any position
- Quick and easy to install / D.I.Y
- Quick-adjust ratchet cap for simple speed adjustment
- Max weight: 45kg
- Temperature range : -10 degrees Celsius to +50 degrees Celsius
- Post mount or glass to glass variants available