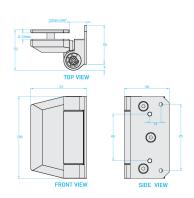

## Glass to Wall Gate Hinge 8-12mm Glass - Black ( Model: KSS.GATEHINGE.BK.012 )

- Manufactured using 2205 grade stainless steel making it suitable for use in the most challenging environments such as swimming pools, saunas, steam rooms, deck gates, balconies etc..
- Suitable for 8 12mm thick glass
- Both self closing & soft closing from any position
- Quick and easy to install / D.I.Y
- Quick-adjust ratchet cap for simple speed adjustment
- Max weight: 45kg
- Temperature range : -10 degrees Celsius to +50 degrees Celsius
- Post mount or glass to glass variants available