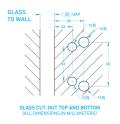

## Glass to Wall Gate Hinge 8-12mm Glass - Black ( Model: KSS.GATEHINGE.BK.012 )

- Manufactured using 2205 grade stainless steel making it suitable for use in the most challenging environments such as swimming pools, saunas, steam rooms, deck gates, balconies etc..
- Suitable for 8 12mm thick glass
- Both self closing & soft closing from any position
- Quick and easy to install / D.I.Y
- Quick-adjust ratchet cap for simple speed adjustment
- Max weight: 45kg
- Temperature range : -10 degrees Celsius to +50 degrees Celsius
- Post mount or glass to glass variants available