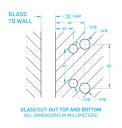

## Glass to Wall Gate Hinge 8-12mm Glass - Satin Stainless ( Model: KSS.GATEHINGE.SSS.012 )

- Manufactured using 2205 grade stainless steel making it suitable for use in the most challenging environments such as swimming pools, saunas, steam rooms, deck gates, balconies etc..
- Suitable for 8 12mm thick glass
- Both self closing & soft closing from any position
- Quick and easy to install / D.I.Y
- Quick-adjust ratchet cap for simple speed adjustment
- Max weight: 45kg
- Temperature range : -10 degrees Celsius to +50 degrees Celsius
- Post mount or glass to glass variants available