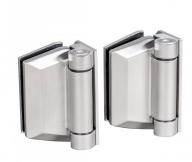

## Glass to Wall Gate Hinge 8-12mm Glass - Satin Stainless ( Model: KSS.GATEHINGE.SSS.012 )

- Manufactured using 2205 grade stainless steel making it suitable for use in the most challenging environments such as swimming pools, saunas, steam rooms, deck gates, balconies etc..
- Suitable for 8 12mm thick glass
- Both self closing & soft closing from any position
- Quick and easy to install / D.I.Y
- Quick-adjust ratchet cap for simple speed adjustment
- Max weight: 45kg
- Temperature range : -10 degrees Celsius to +50 degrees Celsius
- Post mount or glass to glass variants available