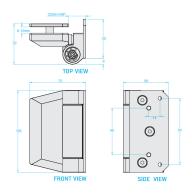

## Glass to Wall Gate Hinge 8-12mm Glass - Satin Stainless ( Model: KSS.GATEHINGE.SSS.012 )

- Manufactured using 2205 grade stainless steel making it suitable for use in the most challenging environments such as swimming pools, saunas, steam rooms, deck gates, balconies etc..
- Suitable for 8 12mm thick glass
- Both self closing & soft closing from any position
- Quick and easy to install / D.I.Y
- Quick-adjust ratchet cap for simple speed adjustment
- Max weight: 45kg
- Temperature range : -10 degrees Celsius to +50 degrees Celsius
- Post mount or glass to glass variants available