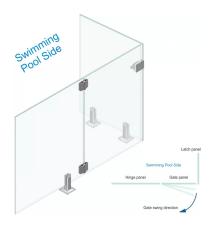

## 90 Degree Glass To Glass Latch Bracket - Black ( Model: KSS.GATELATCH.BK.004 )

- Manufactured using 2205 grade stainless steel making it suitable for use in the most challenging environments such as swimming pools, saunas, steam rooms, deck gates, balconies etc..
- Suitable for 8 12mm thick glass
- Premium Polaris latch for new glass gates
- Simple and quick to install
- Unique Polaris design matches Polaris hinges
- All 2205 duplex stainless steel construction
- Without the use of inferior plated-steel component
- Wall mount, 180deg glass to glass, 90deg glass to glass and post to glass variants available