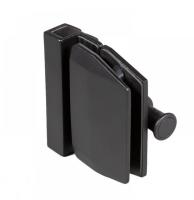

## 90 Degree Glass To Glass Latch Bracket - Black ( Model: KSS.GATELATCH.BK.004 )

- Manufactured using 2205 grade stainless steel making it suitable for use in the most challenging environments such as swimming pools, saunas, steam rooms, deck gates, balconies etc..
- Suitable for 8 12mm thick glass
- Premium Polaris latch for new glass gates
- Simple and quick to install
- Unique Polaris design matches Polaris hinges
- All 2205 duplex stainless steel construction
- Without the use of inferior plated-steel component
- Wall mount, 180deg glass to glass, 90deg glass to glass and post to glass variants available