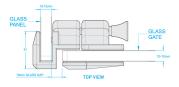

## 90 Degree Glass To Glass Latch Bracket - Black ( Model: KSS.GATELATCH.BK.004 )

- Manufactured using 2205 grade stainless steel making it suitable for use in the most challenging environments such as swimming pools, saunas, steam rooms, deck gates, balconies etc..
- Suitable for 8 12mm thick glass
- Premium Polaris latch for new glass gates
- Simple and quick to install
- Unique Polaris design matches Polaris hinges
- All 2205 duplex stainless steel construction
- Without the use of inferior plated-steel component
- Wall mount, 180deg glass to glass, 90deg glass to glass and post to glass variants available