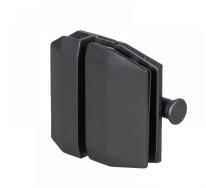

## 180 Degree Glass To Glass Latch Bracket - Black ( Model: KSS.GATELATCH.BK.005 )

- Swimming Pool Side

  Swimming pool side

  Hinge panel Gate Latch panel

  Cate exten risection
- GLASS PANEL GLASS GATE

  15-12mm JS-12mm JS-12m