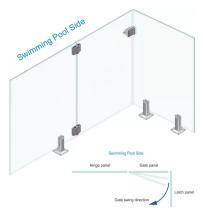

## Glass To Wall Latch Bracket - Black ( Model: KSS.GATELATCH.BK.006 )

- Manufactured using 2205 grade stainless steel making it suitable for use in the most challenging environments such as swimming pools, saunas, steam rooms, deck gates, balconies etc..
- Suitable for 8 12mm thick glass
- Premium Polaris latch for new glass gates
- Simple and quick to install
- Unique Polaris design matches Polaris hinges
- All 2205 duplex stainless steel construction
- Without the use of inferior plated-steel component
- Wall mount, 180deg glass to glass, 90deg glass to glass and post to glass variants available