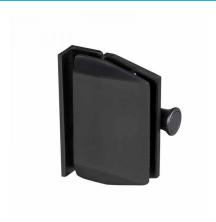

## Glass To Wall Latch Bracket - Black ( Model: KSS.GATELATCH.BK.006 )

- Manufactured using 2205 grade stainless steel making it suitable for use in the most challenging environments such as swimming pools, saunas, steam rooms, deck gates, balconies etc..
- Suitable for 8 12mm thick glass
- Premium Polaris latch for new glass gates
- Simple and quick to install
- Unique Polaris design matches Polaris hinges
- All 2205 duplex stainless steel construction
- Without the use of inferior plated-steel component
- Wall mount, 180deg glass to glass, 90deg glass to glass and post to glass variants available