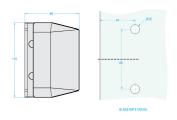

## Glass To Wall Latch Bracket - Black ( Model: KSS.GATELATCH.BK.006 )

- Manufactured using 2205 grade stainless steel making it suitable for use in the most challenging environments such as swimming pools, saunas, steam rooms, deck gates, balconies etc..
- Suitable for 8 12mm thick glass
- Premium Polaris latch for new glass gates
- Simple and quick to install
- Unique Polaris design matches Polaris hinges
- All 2205 duplex stainless steel construction
- Without the use of inferior plated-steel component
- Wall mount, 180deg glass to glass, 90deg glass to glass and post to glass variants available