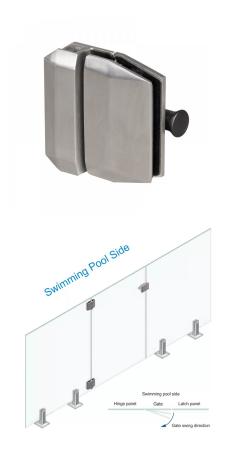

## 180 Degree Glass To Glass Latch Bracket - Satin Stainless (Model: KSS.GATELATCH.SSS.005)

• Manufactured using 2205 grade stainless steel making it suitable for use in the most challenging environments such as swimming pools, saunas, steam rooms, deck gates, balconies etc..

- Suitable for 8 12mm thick glass
- Premium Polaris latch for new glass gates
- Simple and quick to install
- Unique Polaris design matches Polaris hinges
- All 2205 duplex stainless steel construction
- Without the use of inferior plated-steel component
- Wall mount, 180deg glass to glass, 90deg glass to glass and post to glass variants available