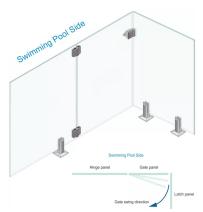

## Glass To Wall Latch Bracket - Satin Stainless (Model: KSS.GATELATCH.SSS.006)

- Manufactured using 2205 grade stainless steel making it suitable for use in the most challenging environments such as swimming pools, saunas, steam rooms, deck gates, balconies etc..
- Suitable for 8 12mm thick glass
- Premium Polaris latch for new glass gates
- Simple and quick to install
- Unique Polaris design matches Polaris hinges
- All 2205 duplex stainless steel construction
- Without the use of inferior plated-steel component
- Wall mount, 180deg glass to glass, 90deg glass to glass and post to glass variants available