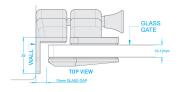

## Glass To Wall Latch Bracket - Satin Stainless (Model: KSS.GATELATCH.SSS.006)

- Manufactured using 2205 grade stainless steel making it suitable for use in the most challenging environments such as swimming pools, saunas, steam rooms, deck gates, balconies etc..
- Suitable for 8 12mm thick glass
- Premium Polaris latch for new glass gates
- Simple and quick to install
- Unique Polaris design matches Polaris hinges
- All 2205 duplex stainless steel construction
- Without the use of inferior plated-steel component
- Wall mount, 180deg glass to glass, 90deg glass to glass and post to glass variants available