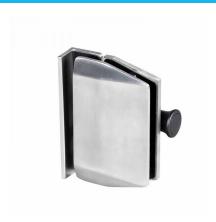

## Glass To Wall Latch Bracket - Satin Stainless (Model: KSS.GATELATCH.SSS.006)

- Manufactured using 2205 grade stainless steel making it suitable for use in the most challenging environments such as swimming pools, saunas, steam rooms, deck gates, balconies etc..
- Suitable for 8 12mm thick glass
- Premium Polaris latch for new glass gates
- Simple and quick to install
- Unique Polaris design matches Polaris hinges
- All 2205 duplex stainless steel construction
- Without the use of inferior plated-steel component
- Wall mount, 180deg glass to glass, 90deg glass to glass and post to glass variants available