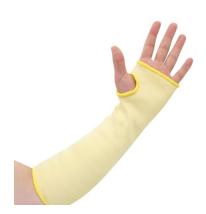

## Kevlar Wrist Cut Proctection Level 4/D Sleeve - 14 Inch (Model: D0001.14)

- 100% Kevlar Cotton Material
- High Cut Resistance Level
- Heat Resistant
- Thumb Slot
- High Dexterity
- Description: The Cargo 350MM Cut Resistant Sleeve is made from kevlar impregnated material, offering high slash/cut protection from sharp objects or knives. The material is elasticated so it fits tightly to your arm. A thumb-slot has been added for securing in place across the bottom of the palm. This really helps with fit, comfort and ease of use, especially when you also need to wear a cut resistant glove on your hands.
- Safety Standard: EN388:2016: +A1:2018 Regulation 244XD, EN407:2020: X1XXXX