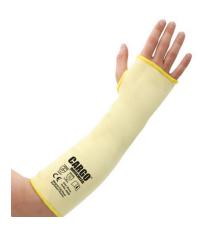

## Kevlar Wrist Cut Proctection Level 4/D Sleeve - 14 Inch (Model: D0001.14)

- 100% Kevlar Cotton Material
- High Cut Resistance Level
- Heat Resistant
- Thumb Slot
- High Dexterity
- Description: The Cargo 350MM Cut Resistant Sleeve is made from kevlar impregnated material, offering high slash/cut protection from sharp objects or knives. The material is elasticated so it fits tightly to your arm. A thumb-slot has been added for securing in place across the bottom of the palm. This really helps with fit, comfort and ease of use, especially when you also need to wear a cut resistant glove on your hands.
- Safety Standard: EN388:2016: +A1:2018 Regulation 244XD, EN407:2020: X1XXXX