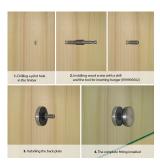

## 50mm Point Fixture With 80mm Wood Screw - 304SSS ( Model: K171541080T )

- 304 Stainless steel point fixture suitable for mounting glass panels both vertically and horizontally.
- Supplied as standard with a 80mm wood screw.
- Drill 20mm diameter hole in the glass.
- These fixings have been tested up to a 3kN line load in certain combinations, glass thicknesses and on certain substrates.
- Test results available on request.
- Suitable for 10mm up to 21.5mm thick glass.
- May also be known as Glass Adapters or Glass Rail Standoffs
- Optional longer M10 wood fixings at various lengths also available.