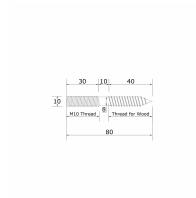

## 50mm Point Fixture With 80mm Wood Screw - 304SSS ( Model: K171541080T )

- 304 Stainless steel point fixture suitable for mounting glass panels both vertically and horizontally.
- Supplied as standard with a 80mm wood screw.
- Drill 20mm diameter hole in the glass.
- These fixings have been tested up to a 3kN line load in certain combinations, glass thicknesses and on certain substrates.
- Test results available on request.
- Suitable for 10mm up to 21.5mm thick glass.
- May also be known as Glass Adapters or Glass Rail Standoffs
- Optional longer M10 wood fixings at various lengths also available.