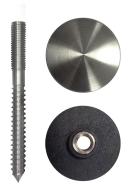

## 50mm Point Fixture With 80mm Wood Screw - 304SSS ( Model: K171541080T )

- 304 Stainless steel point fixture suitable for mounting glass panels both vertically and horizontally.
- Supplied as standard with a 80mm wood screw.
- Drill 20mm diameter hole in the glass.
- These fixings have been tested up to a 3kN line load in certain combinations, glass thicknesses and on certain substrates.
- Test results available on request.
- Suitable for 10mm up to 21.5mm thick glass.
- May also be known as Glass Adapters or Glass Rail Standoffs
- Optional longer M10 wood fixings at various lengths also available.