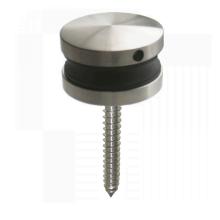

## 50mm Point Fixture With 80mm Wood Screw - 304SSS ( Model: K171541080T )

- 304 Stainless steel point fixture suitable for mounting glass panels both vertically and horizontally.
- Supplied as standard with a 80mm wood screw.
- Drill 20mm diameter hole in the glass.
- These fixings have been tested up to a 3kN line load in certain combinations, glass thicknesses and on certain substrates.
- Test results available on request.
- Suitable for 10mm up to 21.5mm thick glass.
- May also be known as Glass Adapters or Glass Rail Standoffs
- Optional longer M10 wood fixings at various lengths also available.